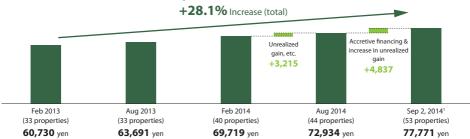

The benefits of the above offering and new acquisitions include an increase of 28.1% in NAV per unit from the end of the fiscal period ended February 2013 and a growth of 17.3% in adjusted EPU (stabilized EPU after adjustment) since listing, thereby enhancing our unitholders' value, which is our primary goal.

### Achievement of Increase in EPU Growth<sup>2</sup>

- 1. Based on Aug 2014 financial results, and unrealized gain of 9 newly acquired properties are added
- 2. Distribution per unit, including OPD
- 3. DPU described in its press release "Amendment of Forecast for the Fiscal Period Ending February 28, 2014 and Announcement of Forecast for the Fiscal Period Ending August 31, 2014" dated September 3, 2013. For explanation of DPU on 53 properties, please refer "Summary of Financial Results for the 5th period ended August 31, 2014" dated October 15, 2014.