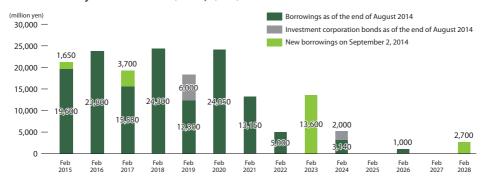

# (3) Overview of Financing

GLP J-REIT maintains a target Loan-To-Value ratio (hereinafter "LTV") of 45% to 55% and operates with a stable financial condition. Under the favorable financing environment, GLP J-REIT also pursues to lengthen debt maturity and reduce its borrowing costs.

In the current fiscal period, GLP J-REIT entered into new loan agreements in the amount of 28,920 million yen in March and 7,700 million yen in April 2014 for the purpose of acquiring aforementioned properties. GLP J-REIT achieved to lengthen debt maturities while reducing borrowing costs, by refinancing 5,700 million yen with new loan contracts in June 2014 and issuing 2,000 million yen of the 2nd 10-year-maturity investment corporation bond in July 2014. Besides, GLP J-REIT further strengthened its financial stability by utilizing interest rate swap contracts to convert variable interest rates of some loans into fixed rates for a long term.

As a result of the above, outstanding interest-bearing liabilities as of the end of the current fiscal period totaled 149,920 million yen (outstanding loans 141,920 million yen, outstanding investment corporation bonds 8,000 million yen), and the ratio of interest-bearing liabilities to total assets (LTV) was 51.1%.

# (3) Additional Borrowings

GLP J-REIT obtained bank loans for acquisition of specified assets and related costs as stated in "(2) Acquisitions of Assets" above.

| Lender                                                                                                                                                                                                                                                                                       | Loan<br>amount<br>(Million yen) | Interest rate                                        | Loan<br>execution<br>date | Repayment date       | Repayment method                                 | Collateral                     |
|----------------------------------------------------------------------------------------------------------------------------------------------------------------------------------------------------------------------------------------------------------------------------------------------|---------------------------------|------------------------------------------------------|---------------------------|----------------------|--------------------------------------------------|--------------------------------|
| Sumitomo Mitsui Banking Corporation                                                                                                                                                                                                                                                          | 990                             | JBA yen<br>1month<br>TIBOR plus<br>0.2%              | September 2, 2014         | February<br>28, 2015 | Lump-sum<br>repayment<br>on<br>repayment<br>date | Unsecured<br>not<br>guaranteed |
| The Bank of Tokyo-Mitsubishi UFJ, Ltd.                                                                                                                                                                                                                                                       | 660                             | JBA yen<br>1month<br>TIBOR plus<br>0.2%              |                           | February<br>28, 2015 |                                                  |                                |
| Mizuho Bank, Ltd., Mitsubishi UFJ Trust<br>and Banking Corporation, Citibank Japan<br>Ltd., The Bank of Fukuoka, Ltd., The<br>Norinchukin Bank, Resona Bank, Limited.,<br>Sumitomo Mitsui Trust Bank, Limited,<br>Shinsei Bank, Limited, Aozora Bank, Ltd.,<br>and The 77 Bank, Ltd.         | 3,700                           | JBA yen<br>1month<br>TIBOR plus<br>0.175%            |                           | September 2, 2016    |                                                  |                                |
| Sumitomo Mitsui Banking Corporation, The Bank of Tokyo-Mitsubishi UFJ, Ltd., Mizuho Bank, Ltd., Mitsubishi UFJ Trust and Banking Corporation, The Bank of Fukuoka, Ltd., Development Bank of Japan Inc., The Norinchukin Bank, Resona Bank, Limited. and Sumitomo Mitsui Trust Bank, Limited | 13,600                          | JBA yen<br>3month<br>TIBOR plus<br>0.36%<br>(Note 1) |                           | September 2, 2022    |                                                  |                                |
| Sumitomo Mitsui Banking Corporation and The Bank of Tokyo-Mitsubishi UFJ, Ltd.                                                                                                                                                                                                               | 2,700                           | JBA yen<br>3month<br>TIBOR plus<br>0.93%<br>(Note 2) |                           | September 2, 2027    |                                                  |                                |
| Total                                                                                                                                                                                                                                                                                        | 21,650                          | _                                                    | _                         | _                    | _                                                | _                              |