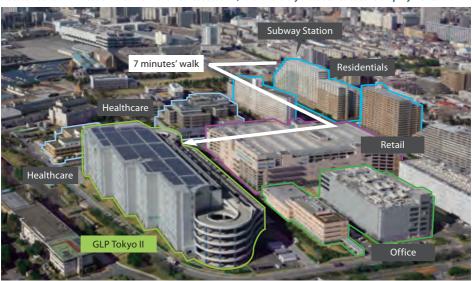

# **■ State-of-the-art Modern Logistics Facility (Example: GLP Tokyo II)**

### **■** Overview of GLP Tokyo II

GLP Tokyo II was acquired for 36,100 million yen, the largest acquisition of a logistics facility by a J-REIT in terms of asset size. Located 6.5 kilometers from the center of Tokyo and within easy walking distance to Minamisunamachi Station of the Tokyo Metro, GLP Tokyo II is one of a limited number of ideally located modern logistics facilities with state-of-the-art functions.

Located seven minutes on foot from the nearest station, it is favorably situated to secure employment.