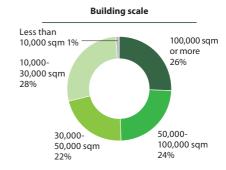

# **Portfolio Data**

<sup>\*</sup> The above data is as of September 2, 2014. The data is based on 53 properties, including those acquired in September 2014. Data for location and building scale is based on gross floor area. Other data is based on leased area.