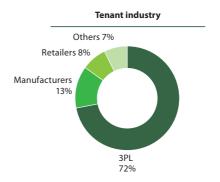

GLP Shinkiba

Third-party logistics ("3PL") operators provide partial or complete supply chain management services for corporate clients. Typically, 3PL companies provide unified services for operational, storage and transportation processes that can be adjusted and customized to fit the needs of individual clients in response to relevant market trends, including regarding user demand and delivery service requests.

# **Portfolio Data**

<sup>\*</sup> The above data is as of September 2, 2014. The data is based on 53 properties, including those acquired in September 2014. Data for location and building scale is based on gross floor area. Other data is based on leased area.