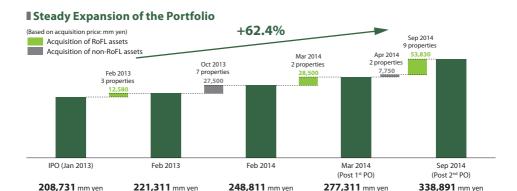

GLP J-REIT raised 32.2 billion yen in September 2014 through its second offering subsequent to its IPO (during the sixth period, ending February 2015). Together with new borrowings, the proceeds were used to acquire nine properties for 53.8 billion yen\* from the GLP Group, GLP J-REIT's sponsor. As a result, GLP J-REIT's portfolio value after the acquisition grew by 62.4% over 21 months since listing to 338.8 billion yen for 53 properties\*. We anticipate that the portfolio expansion will lead to an increase in rent revenues, which is the basis for our forecast of achieving operating revenues of 10,967 million yen and a dividend of 2,243 yen in the sixth period.

# **Enhancement of Unitholders' Value**

Due to the acquisition of properties in September 2014, GLP J-REIT's asset size reached 338,891 million yen, representing 62.4% growth over 21 months. The accretive finance resulted in an increase in net asset value (NAV) and dividend per unit as well as unitholders' value.

# **■** Enhancement of Logistic Portfolio through Acquisitions

|                                  | Portfolio as of<br>March 31, 2014 |   | New Properties  |          | After Acquisition of<br>Properties<br>(As of Sep. 2, 2014) |
|----------------------------------|-----------------------------------|---|-----------------|----------|------------------------------------------------------------|
| No. of Properties                | 42 properties                     |   | 11 properties   |          | 53 properties                                              |
| Total Acquisition Price          | ¥277,311 million                  | - | ¥61,580 million |          | ¥338,891 million                                           |
| Appraisal NOI Yield              | 5.7%                              | _ | 5.0%            | _        | 5.6%                                                       |
| Weighted Average<br>Lease Expiry | 4.3 years                         | + | 5.5 years       | <b>→</b> | 4.2 years                                                  |
| Leasable Area                    | 1,469,802 sqm                     | _ | 224,168 sqm     |          | 1,693,881 sqm                                              |
| Occupancy Rate                   | 99.9%                             |   | 100.0%          |          | 99.9%                                                      |
| LTV                              | 49.8% <sup>1</sup>                | - | _               | _        | 49.1%²                                                     |