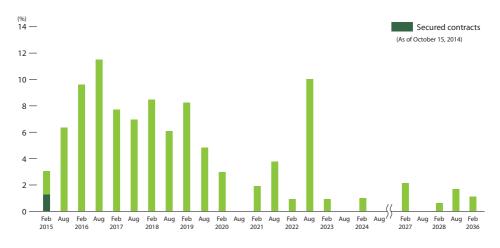

# **■ Lease Expiry Profile**

The expiry dates of our lease contracts are adequately diversified, which is likely to provide steady opportunities for pursuing rent increases, thereby achieving steady rental growth.