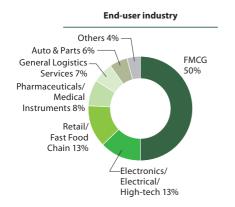

# **Portfolio Data**

<sup>\*</sup> The above data is as of September 2, 2014. The data is based on 53 properties, including those acquired in September 2014. Data for location and building scale is based on gross floor area. Other data is based on leased area.