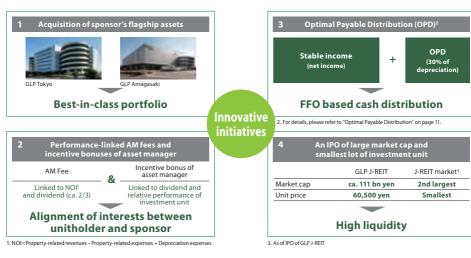

### **■ Optimal Payable Distribution**

Our basic management policies include "optimal payable distribution" (OPD), which refers to profit distribution in excess of retained earnings implemented under our scheme that takes advantage of characteristics specific to the logistics facilities accounting, as a way of seeking efficient capital allocation.

In addition to ordinary profit distributions from retained earnings, it is our policy to implement optimal payable distribution on a continuous basis in accordance with the following principles:

- The amount of the optimal payable distribution made for any given fiscal period will be determined by GLP J-REIT. The amount will not exceed that of depreciation expenses posted for the immediately prior fiscal period less the amount of capital expenditure for the same period.
- The implementation and amount of the above optimal payable distribution will be determined in consideration of the amount of capital expenditure and the financial condition (especially as measured by the LTV benchmark) of GLP J-REIT, among other relevant factors. If it is deemed inappropriate to make such optimal payable distribution for reasons including but not limited to the macroeconomic environment and real estate market conditions as well as the condition of our portfolio and financials, such optimal payable distribution will not be executed.