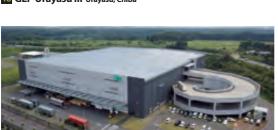

### **■** Overview of GLP Tokyo II

GLP Tokyo II was acquired for 36,100 million yen, the largest acquisition of a logistics facility by a J-REIT in terms of asset size. Located 6.5 kilometers from the center of Tokyo and within easy walking distance to Minamisunamachi Station of the Tokyo Metro, GLP Tokyo II is one of a limited number of ideally located modern logistics facilities with state-of-the-art functions.