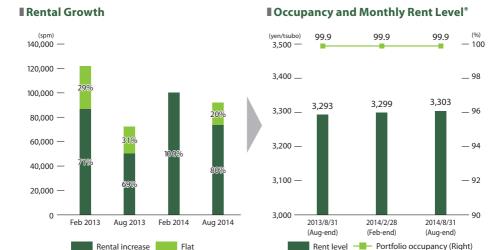

# **Portfolio Management**

As of the end of August 2014, the occupancy rate remained at 99.9%, the same level as the previous period. Also, we have achieved rental growth by fully leveraging the GLP Group's capabilities in asset and property management.

### \* Based on 33 properties, which GLP J-REIT owns more than 1 year as of August end, 2014