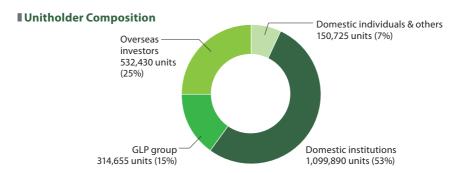

# 2. Matters Concerning Investment Units

The following is a list of major unitholders as of August 31, 2014.

| Name                                                                      | Location                                                                                                                           | Number of units<br>held<br>(Units)                                                             | Ratio to total units<br>issued and<br>outstanding (%)<br>(Note) |
|---------------------------------------------------------------------------|------------------------------------------------------------------------------------------------------------------------------------|------------------------------------------------------------------------------------------------|-----------------------------------------------------------------|
| Japan Trustee Services Bank, Ltd.<br>(Trust Account)                      | 1-8-11, Harumi, Chuo-ku, Tokyo                                                                                                     | 371,177                                                                                        | 17.69                                                           |
| GLP Capital Japan 2 Private Limited                                       | Shiodome City Center, 1-5-2,<br>Higashi-Shimbashi, Minato-ku, Tokyo                                                                | 311,455                                                                                        | 14.84                                                           |
| Trust & Custody Services Bank, Ltd. (Securities Investment Trust Account) | Tower Z, Harumi Triton Square, 1-8-12<br>Harumi, Chuo-ku, Tokyo                                                                    | 199,881                                                                                        | 9.52                                                            |
| The Master Trust Bank of Japan, Ltd. (Trust Account)                      | 2-11-3, Hamamatsucho, Minato-ku, Tokyo                                                                                             | 148,861                                                                                        | 7.09                                                            |
| The Nomura Trust and Banking Co.,<br>Ltd. (Trust Account)                 | 2-2-2, Otemachi, Chiyoda-ku, Tokyo                                                                                                 | 97,170                                                                                         | 4.63                                                            |
| Nomura Bank Luxembourg S.A.                                               | 1-2-3, Otemachi, Chiyoda-ku, Tokyo<br>Standing proxy: Sumitomo Mitsui Banking<br>Corporation                                       | 65,295                                                                                         | 3.11                                                            |
| CBLDN-STICHTING PGGM<br>DEPOSITARY-LISTED REAL<br>ESTATE PF FUND          | 6-27-30 Shinjuku, Shinjuku-ku, Tokyo<br>Standing proxy: Citibank Japan Ltd.                                                        | 49,166                                                                                         | 2.34                                                            |
| The Bank of New York<br>Mellon SA/NV 10                                   | 2-7-1 Marunouchi, Chiyoda-ku, Tokyo,<br>Standing proxy: The Bank of Tokyo<br>Mitsubishi UFJ, Ltd., Transaction Service<br>Division | 44,745                                                                                         | 2.13                                                            |
| State Street Bank and Trust Company                                       | 3-11-1, Nihonbashi, Chuo-ku, Tokyo<br>Standing proxy: The Hong Kong and<br>Shanghai Banking Corporation Limited,<br>Tokyo Branch   | Nihonbashi, Chuo-ku, Tokyo ag proxy: The Hong Kong and ai Banking Corporation Limited,  27,958 |                                                                 |
| Mitsubishi UFJ Morgan Stanley<br>Securities Co., Ltd.                     | 2-5-2, Marunouchi, Chiyoda-ku, Tokyo                                                                                               | 23,425                                                                                         | 1.11                                                            |
| Total                                                                     |                                                                                                                                    | 1,339,133                                                                                      | 63.83                                                           |