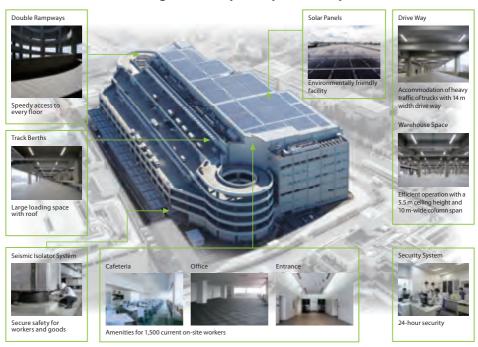

### **■** Overview of GLP Tokyo II

GLP Tokyo II was acquired for 36,100 million yen, the largest acquisition of a logistics facility by a J-REIT in terms of asset size. Located 6.5 kilometers from the center of Tokyo and within easy walking distance to Minamisunamachi Station of the Tokyo Metro, GLP Tokyo II is one of a limited number of ideally located modern logistics facilities with state-of-the-art functions.

### Example of tenant operation at GLP Tokyo II (Biznet Corporation)

- Biznet Tokyo Distribution Center, an east Japan distribution base for Biznet Corporation, which offers procurement solutions for stationery and office supplies.
- The Center handles 15,000 items in its 12,000-square-meter warehouse space occupying one floor. It distributes to the entire east Japan area (from Hokkaido to the Tokai area) and offers same-day delivery within the 23 wards of Tokyo.