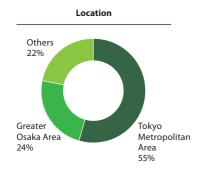

### Investment percentage by location (based on acquisition price)

| Location                   | Investment percentage |
|----------------------------|-----------------------|
| Tokyo metropolitan<br>area | 50-70%                |
| Greater Osaka<br>area      | 20-40%                |
| Others                     | 5-20%                 |