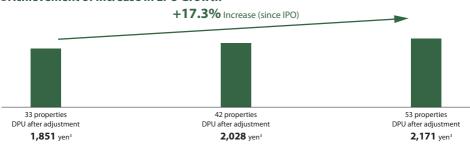

The benefits of the above offering and new acquisitions include an increase of 28.1% in NAV per unit from the end of the fiscal period ended February 2013 and a growth of 17.3% in adjusted EPU (stabilized EPU after adjustment) since listing, thereby enhancing our unitholders' value, which is our primary goal.

### Achievement of Increase in EPU Growth<sup>2</sup>

- 1. Based on Aug 2014 financial results, and unrealized gain of 9 newly acquired properties are added
- 2. Distribution per unit, including OPD
- 3. DPU described in its press release "Amendment of Forecast for the Fiscal Period Ending February 28, 2014 and Announcement of Forecast for the Fiscal Period Ending August 31, 2014" dated September 3, 2013. For explanation of DPU on 53 properties, please refer "Summary of Financial Results for the 5th period ended August 31, 2014" dated October 15, 2014.