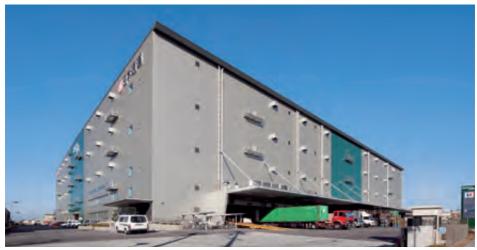

### **■** Overview of GLP Tokyo II

GLP Tokyo II was acquired for 36,100 million yen, the largest acquisition of a logistics facility by a J-REIT in terms of asset size. Located 6.5 kilometers from the center of Tokyo and within easy walking distance to Minamisunamachi Station of the Tokyo Metro, GLP Tokyo II is one of a limited number of ideally located modern logistics facilities with state-of-the-art functions.