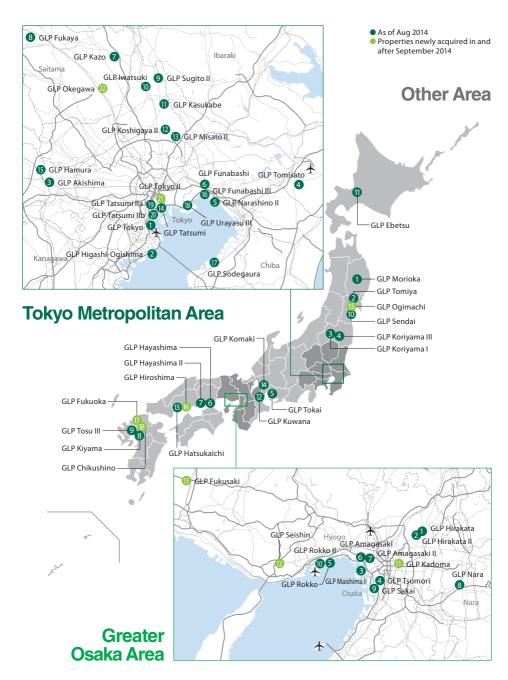

# Portfolio Map

# **Overview of Portfolio in** Tokyo Metropolitan Area

1 GLP Tokyo Ota, Tokyo

5 GLP Narashino II Narashino, Chiba

8 GLP Fukaya Fukaya, Saitama

4 GLP Tomisato Tomisato, Chiba

6 GLP Funabashi Funabashi, Chiba

# Overview of Portfolio in Tokyo Metropolitan Area

18 GLP Urayasu III Urayasu, Chiba

17 GLP Sodegaura Sodegaura, Chiba

2 GLP Higashi-Ogishima Kawasaki, Kanagawa

3 GLP Akishima Akishima, Tokyo

16 GLP Funabashi III Funabashi, Chiba

9 GLP Sugito II Kita-katsushika, Saitama

10 GLP lwatsuki Saitama, Saitama

11 GLP Kasukabe Kasukabe, Saitama

7 GLP Kazo Kazo, Saitama

GLP Tatsumi IIb Koto, Tokyo

21 GLP Tokyo II Koto, Tokyo

# Overview of Portfolio in Tokyo Metropolitan Area

13 GLP Misato II Misato, Saitama

19 GLP Tatsumi Ila Koto, Tokyo

14 GLP Tatsumi Koto, Tokyo

12 GLP Koshigaya II Koshigaya, Saitama

15 GLP Hamura Hamura, Tokyo

22 GLP Okegawa Okegawa, Saitama

# Overview of Portfolio in Greater Osaka Area

1 GLP Hirakata Hirakata, Osaka

2 GLP Hirakata II Hirakata, Osaka

4 GLP Tsumori Osaka, Osaka

5 GLP Rokko Kobe, Hyogo

7 GLP Amagasaki II Amagasaki, Hyogo

11 GLP Kadoma Kadoma, Osaka

3 GLP Maishima II Osaka, Osaka

# **Overview of Portfolio in** Greater Osaka Area

6 GLP Amagasaki Amagasaki, Hyogo

13 GLP Fukusaki Kanzaki, Hyogo

8 GLP Nara Yamato koriyama, Nara

9 GLP Sakai Sakai, Osaka

10 GLP Rokko II Kobe, Hyogo

12 GLP Seishin Kobe, Hyogo

# **Overview of Portfolio in Other** Area

1 GLP Morioka Shiwa, Iwate

2 GLP Tomiya Kurokawa, Miyagi

3 GLP Koriyama | Koriyama, Fukushima

4 GLP Koriyama III Koriyama, Fukushima

5 GLP Tokai Tokai, Aichi

6 GLP Hayashima Tsukubo, Okayama

# Overview of Portfolio in **Other** Area

7 GLP Hayashima II Tsukubo, Okayama

10 GLP Sendai Sendai, Miyagi

8 GLP Kiyama Miyaki, Saga

**9 GLP Tosu III** Tosu, Saga

12 GLP Kuwana Kuwana, Mie

13 GLP Hatsukaichi Hatsukaichi, Hiroshima

14 GLP Komaki Komaki, Aichi

15 GLP Ogimachi Sendai, Miyagi

17 GLP Fukuoka Fukuoka, Fukuoka

18 GLP Chikushino Chikushino, Fukuoka