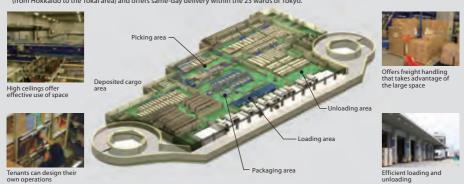

### **■** Overview of GLP Tokyo II

GLP Tokyo II was acquired for 36,100 million yen, the largest acquisition of a logistics facility by a J-REIT in terms of asset size. Located 6.5 kilometers from the center of Tokyo and within easy walking distance to Minamisunamachi Station of the Tokyo Metro, GLP Tokyo II is one of a limited number of ideally located modern logistics facilities with state-of-the-art functions.

Located seven minutes on foot from the nearest station, it is favorably situated to secure employment.

### Example of tenant operation at GLP Tokyo II (Biznet Corporation)

- Biznet Tokyo Distribution Center, an east Japan distribution base for Biznet Corporation, which offers procurement solutions for stationery and office supplies.
- The Center handles 15,000 items in its 12,000-square-meter warehouse space occupying one floor. It distributes to the entire east Japan area (from Hokkaido to the Tokai area) and offers same-day delivery within the 23 wards of Tokyo.