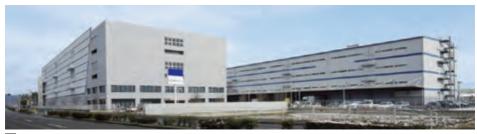

### **■** Overview of GLP Tokyo II

GLP Tokyo II was acquired for 36,100 million yen, the largest acquisition of a logistics facility by a J-REIT in terms of asset size. Located 6.5 kilometers from the center of Tokyo and within easy walking distance to Minamisunamachi Station of the Tokyo Metro, GLP Tokyo II is one of a limited number of ideally located modern logistics facilities with state-of-the-art functions.

Located seven minutes on foot from the nearest station, it is favorably situated to secure employment.