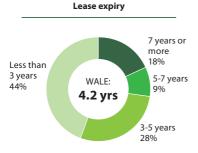

# **■** Enhancement of Logistic Portfolio through Acquisitions

|                                  | Portfolio as of<br>March 31, 2014 |   | New Properties  |          | After Acquisition of<br>Properties<br>(As of Sep. 2, 2014) |
|----------------------------------|-----------------------------------|---|-----------------|----------|------------------------------------------------------------|
| No. of Properties                | 42 properties                     |   | 11 properties   |          | 53 properties                                              |
| Total Acquisition Price          | ¥277,311 million                  | - | ¥61,580 million |          | ¥338,891 million                                           |
| Appraisal NOI Yield              | 5.7%                              | _ | 5.0%            | _        | 5.6%                                                       |
| Weighted Average<br>Lease Expiry | 4.3 years                         | + | 5.5 years       | <b>→</b> | 4.2 years                                                  |
| Leasable Area                    | 1,469,802 sqm                     | _ | 224,168 sqm     |          | 1,693,881 sqm                                              |
| Occupancy Rate                   | 99.9%                             |   | 100.0%          |          | 99.9%                                                      |
| LTV                              | 49.8% <sup>1</sup>                | - | _               | _        | 49.1%²                                                     |

# **■ Lease Expiry Profile**

The expiry dates of our lease contracts are adequately diversified, which is likely to provide steady opportunities for pursuing rent increases, thereby achieving steady rental growth.

# **Portfolio Data**

<sup>\*</sup> The above data is as of September 2, 2014. The data is based on 53 properties, including those acquired in September 2014. Data for location and building scale is based on gross floor area. Other data is based on leased area.