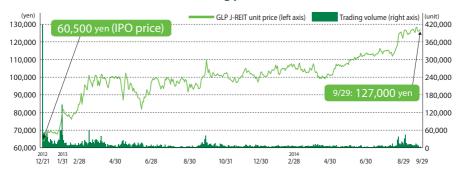

# **Investor's Information**

# **■** Historical Investment Unit Price (closing price)

# [Changes in Unit Price at TSE]

The highest and lowest closing prices of the investment units listed on J-REIT section of the Tokyo Stock Exchange for each period are as follows:

(Unit: Yen)

| Fiscal Period        | 1st Period    | 2nd Period        | 3rd Period      | 4th Period        | 5th Period      |
|----------------------|---------------|-------------------|-----------------|-------------------|-----------------|
| For the period ended | June 30, 2012 | February 28, 2013 | August 31, 2013 | February 28, 2014 | August 31, 2014 |
| Highest              |               | 84,600            | 102,300         | 109,700           | 125,600         |
| Lowest               | _             | 63,600            | 81,900          | 93,100            | 99,100          |