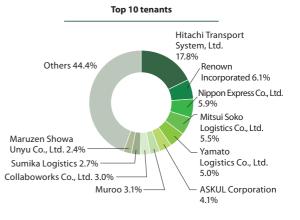

| 1.893                                            | 1.949                                                                               |

283

294

per unit

Optimal payable distribution

# **Portfolio Management**



As of the end of August 2014, the occupancy rate remained at 99.9%, the same level as the previous period. Also, we have achieved rental growth by fully leveraging the GLP Group's capabilities in asset and property management.



### \* Based on 33 properties, which GLP J-REIT owns more than 1 year as of August end, 2014

# **■ Lease Expiry Profile**

The expiry dates of our lease contracts are adequately diversified, which is likely to provide steady opportunities for pursuing rent increases, thereby achieving steady rental growth.



# **Portfolio Data**













<sup>\*</sup> The above data is as of September 2, 2014. The data is based on 53 properties, including those acquired in September 2014. Data for location and building scale is based on gross floor area. Other data is based on leased area.

# **Debt Information**



### Loan Details (as of Aug 2014)

Average remaining period

**3.7** years

LTV (Total loan/ total asset)

51.1%

Fixed interest ratio

**75.9**%

Long-term loan ratio

86.9%

# ■ Debt Maturity Diversification (as of Sep 2, 2014)



### ■ Credit Ratings

| Credit Rating Agency                   | Subject                  | Rating | Outlook |
|----------------------------------------|--------------------------|--------|---------|
| JCR (Japan Credit Rating Agency, Ltd.) | Long-term issuer rating  | AA-    | Stable  |
| JCR (Ja