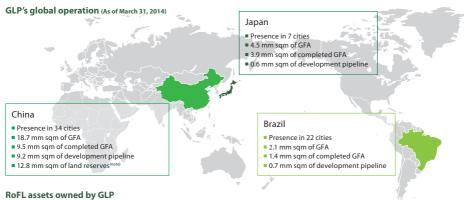

### **■ Utilization of the GLP Group's Value Chain**

The GLP Group provides a variety of logistics facility-related solutions, ranging from acquisition, development, investment, operation and leasing to property management and consulting, utilizing experience developed through its portfolio management in Japan, China and Brazil, thereby building an efficient value chain within the group. In addition, the asset management company and GLP Group entered a Right-of-First-Look Agreement between the asset management company and the GLP Group for 24 properties (a total of 1.05 million square meters leasable area), which will serve as a tool for expanding our asset portfolio.

# **■** Strategy for Future External Growth

We will continue to seek steady external growth mainly in regard to the 24 properties of the RoFL pipeline, which we have entered into with the GLP Group.

### The RoFL\* pipeline (24 properties)

<sup>\* &</sup>quot;RoFL" refers to right of first look, which is a contractual right that obliges the sponsor to provide the information about the sales of its properties to GLP J-REIT and undergo exclusive good faith negotiations with GLP J-REIT before negotiating with other parties. The sponsor has no obligation to sell any properties subject to our right of first look.

As for external growth strategy, the Asset Manager of GLP J-REIT has entered into a right-of-first-look agreement with Global Logistic Properties Limited, which is the sponsor parent, and its group companies (hereinafter "GLP Group"), allowing GLP J-REIT to preferentially obtain information regarding the sale of logistics facilities with regard to the 24 properties wholly owned by the GLP Group (as of the date of this document). Taking advantage of this agreement as a valuable pipeline and continuously collecting information from third parties regarding prospective properties, GLP J-REIT will pursue further expansion of its portfolio size.