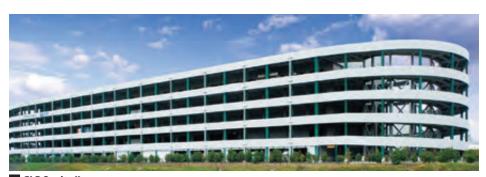

# **■ State-of-the-art Modern Logistics Facility (Example: GLP Tokyo II)**

### **■** Overview of GLP Tokyo II

GLP Tokyo II was acquired for 36,100 million yen, the largest acquisition of a logistics facility by a J-REIT in terms of asset size. Located 6.5 kilometers from the center of Tokyo and within easy walking distance to Minamisunamachi Station of the Tokyo Metro, GLP Tokyo II is one of a limited number of ideally located modern logistics facilities with state-of-the-art functions.